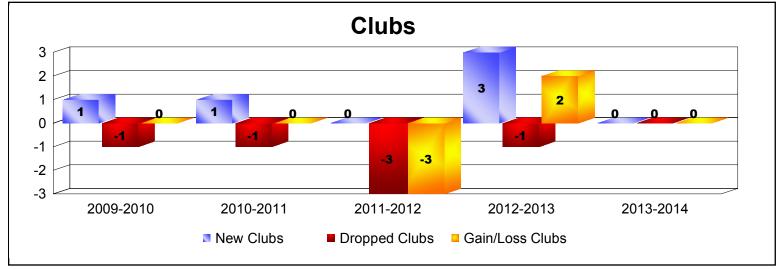

District 128

As of June 2014 Cumulative

| Year      | New<br>Clubs | Dropped<br>Clubs | Gain/<br>Loss<br>Clubs | New<br>Members | Charter<br>Members | Reinstate<br>Members | Transfer<br>Members | Total<br>Member<br>Added | Total<br>Members<br>Dropped | Gain/<br>Loss<br>Members |
|-----------|--------------|------------------|------------------------|----------------|--------------------|----------------------|---------------------|--------------------------|-----------------------------|--------------------------|
| 2009-2010 | 1            | -1               | 0                      | 56             | 31                 | 15                   | 4                   | 106                      | -124                        | -18                      |
| 2010-2011 | 1            | -1               | 0                      | 92             | 37                 | 44                   | 3                   | 176                      | -112                        | 64                       |
| 2011-2012 | 0            | -3               | -3                     | 48             | 0                  | 29                   | 0                   | 77                       | -143                        | -66                      |
| 2012-2013 | 3            | -1               | 2                      | 55             | 93                 | 27                   | 1                   | 176                      | -82                         | 94                       |
| 2013-2014 | 0            | 0                | 0                      | 58             | 4                  | 0                    | 2                   | 64                       | -66                         | -2                       |
| Average   | 1            | -1               | 0                      | 62             | 33                 | 23                   | 2                   | 120                      | -105                        | 14                       |