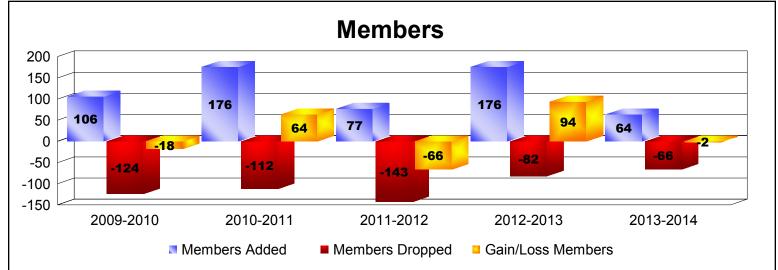

District 128

As of June 2014 Cumulative

| Year      | New<br>Clubs | Dropped<br>Clubs | Gain/<br>Loss<br>Clubs | New<br>Members | Charter<br>Members | Reinstate<br>Members | Transfer<br>Members | Total<br>Member<br>Added | Total<br>Members<br>Dropped | Gain/<br>Loss<br>Members |
|-----------|--------------|------------------|------------------------|----------------|--------------------|----------------------|---------------------|--------------------------|-----------------------------|--------------------------|
| 2009-2010 | 1            | -1               | 0                      | 56             | 31                 | 15                   | 4                   | 106                      | -124                        | -18                      |
| 2010-2011 | 1            | -1               | 0                      | 92             | 37                 | 44                   | 3                   | 176                      | -112                        | 64                       |
| 2011-2012 | 0            | -3               | -3                     | 48             | 0                  | 29                   | 0                   | 77                       | -143                        | -66                      |
| 2012-2013 | 3            | -1               | 2                      | 55             | 93                 | 27                   | 1                   | 176                      | -82                         | 94                       |
| 2013-2014 | 0            | 0                | 0                      | 58             | 4                  | 0                    | 2                   | 64                       | -66                         | -2                       |
| Average   | 1            | -1               | 0                      | 62             | 33                 | 23                   | 2                   | 120                      | -105                        | 14                       |